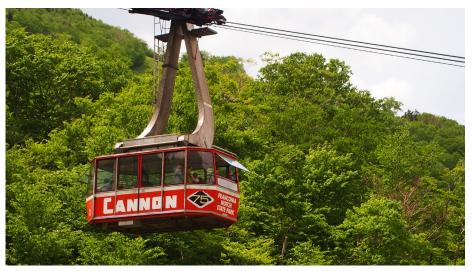

## **EXPLORE FRANCONIA NOTCH**CANNON MOUNTAIN TRAM AND FLUME GORGE

This prize is for (4) Franconia Notch State
Park Discovery Passes valid for the 2019
season. Passes are for a round trip ride in
the Cannon Mountain Aerial Tramway and
admittance to the Flume Gorge. An exciting
day out experiencing the beauty of New
Hampshire's White Mountains!

Valued at \$120 • Starting Bid \$40

DONATED BY FRANCONIA NOTCH
STATE PARK AND CANON MOUNTAIN