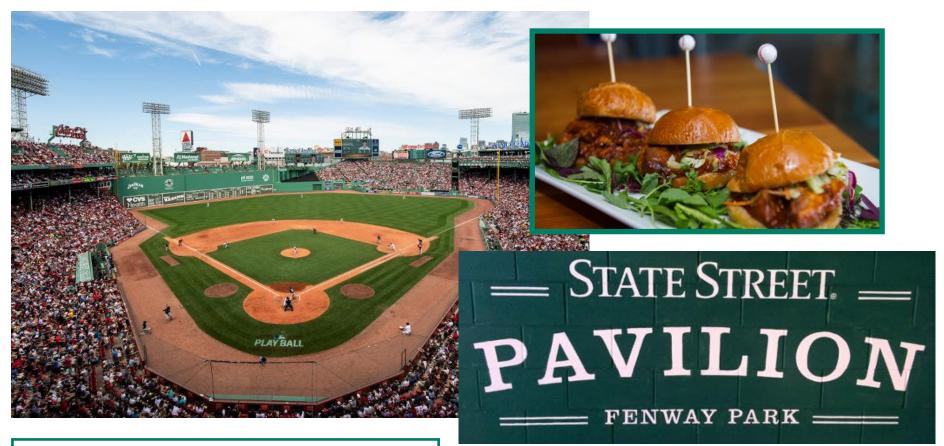

### TAKE ME OUT TO THE BALL GAME

ENJOY STATE STREET PAVILION BOX SEATS FOR THE RED SOX VS. LA DODGERS ON SUNDAY, JULY 14 AT 7:05 PM

Feel the pulse of Red Sox Nation with a view overlooking the playing field and the city of Boston when you have **(4) seats in the State Street Pavilion Level.** Experience visibility from the Green Monster down to Pesky's Pole, tracking the ball the moment it leaves the pitcher's hand until it flies over the Green Monster or hits the catcher's mitt.

With a casual club feel and an unrivaled buffet menu created to appeal to a broad range of tastes, the State Street Pavilion Club offers a modern vibe to America's oldest ballpark. Your premium experience begins two hours prior to first pitch when the State Street Pavilion Club opens. The club is open during the game as well as an hour following the last out.

Valued at \$600 • Starting Bid \$200

DONATED BY LORUSSO CORPORATION