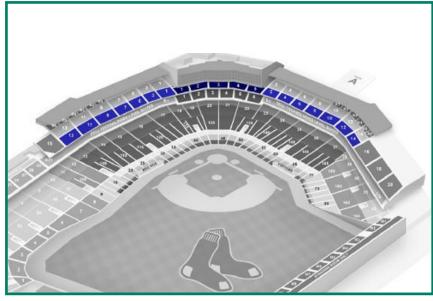

### TAKE ME OUT TO THE BALL GAME

ENJOY STATE STREET PAVILION BOX SEATS FOR THE RED SOX VS. LA DODGERS ON SUNDAY, JULY 14 AT 7:05 PM

Feel the pulse of Red Sox Nation with a view overlooking the playing field and the city of Boston when you have **(4) seats in the State Street Pavilion Level.** Experience visibility from the Green Monster down to Pesky's Pole, tracking the ball the moment it leaves the pitcher's hand until it flies over the Green Monster or hits the catcher's mitt.

With a casual club feel and an unrivaled buffet menu created to appeal to a broad range of tastes, the State Street Pavilion Club offers a modern vibe to America's oldest ballpark. Your premium experience begins two hours prior to first pitch when the State Street Pavilion Club opens. The club is open during the game as well as an hour following the last out.