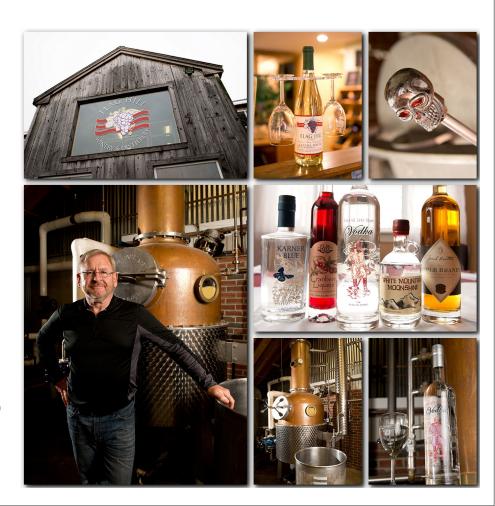

#### **DAYS OF WINE & ROSES**

#### WINE TASTING & PRIVATE WINERY & DISTILLERY TOUR FOR 12

This awesome package is for a
Wine Tasting & Private Tour for up
to 12 People at Flag Hill Winery &
Distillery in Lee, NH. Enjoy a guided,
walking tour that will show you
and your guests behind-the-scenes
action at the distillery and winery.
Whether you are a connoisseur or
novice there is always something
new and exciting going on!

Valued at \$200 • Starting Bid \$65

DONATED BY FLAG HILL WINERY